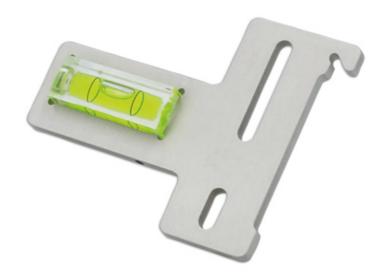

## **ADAS Radar Angle Setting Tool - for Volvo**

This ADAS (Advanced Driver Assistance Systems) angle setting tool has been designed to ensure the correct position of the front facing radar sensor on Volvo XC60, S80, S60, V70, and V60 models as part of the calibration process.

## **Additional Information**

- Used to position the front facing radar sensor during calibration.
- Applications include: S60/V60 (2010-2018), S80/V70 (2007-2016), XC60 (2008-2017).
- · Equivalent to OEM 9997407. Use in accordance with OEM instructions to set up the front radar unit.
- · Clips onto the radar mounting plate behind the front grill.
- · Manufactured from aluminium, with an acrylic spirit level.