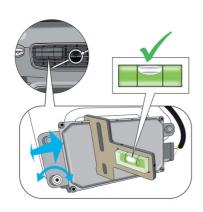

## **Additional Information**

- Used to position the front facing radar sensor during calibration.
- Applications include: S60/V60 (2010-2018), S80/V70 (2007-2016), XC60 (2008-2017).
- · Equivalent to OEM 9997407. Use in accordance with OEM instructions to set up the front radar unit.
- · Clips onto the radar mounting plate behind the front grill.
- · Manufactured from aluminium, with an acrylic spirit level.